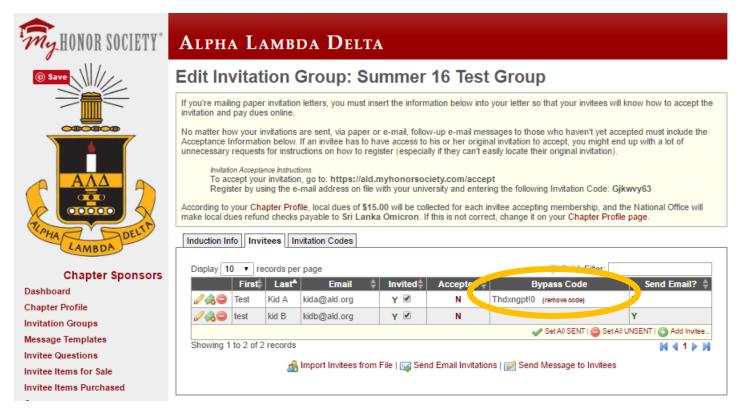

## STEP 3: RECORD THE BYPASS CODE.

You will then be given a Bypass Code for the student. Record this code and forward to the student so he/she can accept the invitation.

Induction I to Invitees In tation Codes

|    | First 🗧 | Last * | Email 🍦      | Invited ≑ | Accepted 🍦 | Bypass Code              | Send Email?           |
|----|---------|--------|--------------|-----------|------------|--------------------------|-----------------------|
| &0 | Test    | Kid A  | kida@ald.org | Y 🗹       | N          |                          | Y                     |
| A. | test    | kid B  | kidb@ald.org | Y 🗹       | N          |                          | Y                     |
|    |         |        |              |           |            | 🛷 Set All SENT   🙆 Set A | UNSENT   💿 Add Invite |