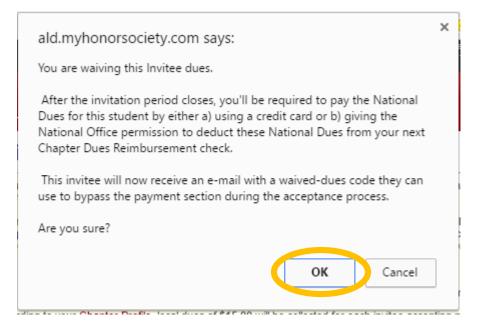

### Waiving Membership Dues (MHS)

An Alpha Lambda Delta Tutorial

You will be prompted with a reminder stating your chapter is responsible for the National Dues (\$25) for this student. Click "OK" if you agree (to process the waiver).